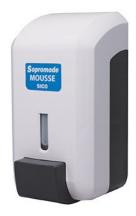

# Ref.: A13475 FOAMING SOAP DISPENSER RESERVOIR KING 800 ML

- ✓ Ideal for local authorities and public bathrooms and toilets
- ✓ Can be used with all of our foam lotions

#### **APPLICATION**

Robust special local authorities dispenser with a level indicator. Especially designed for foam soap. Easy to install, closes with a key at the top of the device.

Eco-design: Using foam soap optimizes performance: the reservoir capacity is 3000 doses (4000 doses/liter); the 0.25 ml dose of this system reduces consumption by 4 to 8 times compared to the class gel pump system; The foam consistency reduces water consumption by 50%. Reusable reservoir limits unnecessary packaging.