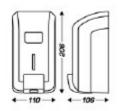

#### **SPECIFICATIONS**

Net weight: 455 g

Dimensions: H206 x L110 x W106 Reservoir capacity: 800 ml

Installation: Screwed to the wall at 3 points Main material: Terluran (ABS) GP-22