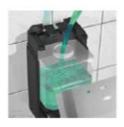

#### **INSTRUCTIONS FOR USE**

To install the device and refill the reservoir, please refer to the instructions provided with the device.

Press the push-button to dispense 0.25 ml of foam soap.

To be used with 5L container foam lotions: