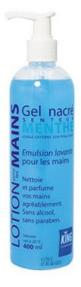

# Ref.: A13308 PEARLY GEL HAND LOTION - MINT 400 ML KING

Cleans and freshens the hands with a pleasant fragrance.

- ✓ Dermatologically tested
- √ Ideal for public toilets
- ✓ Alcohol and paraben free

#### **APPLICATION**

Cleaning emulsion for hands. Used for frequent hand washing.

Hand washing is the best way to prevent hand contamination.

#### **INSTRUCTIONS FOR USE**

Apply a dose of Pearly Gel Hand Lotion to wet hands. Carefully rub your hands.

Rinse well with water. Dry your hands with a paper towel.

This Lotion is also available in a 5 L container Ref. A13309.

#### **PACKAGING**

Presentation: 400 ML bottle Pack size: Box of 12 units

Pallet size: 1764 units - 147 boxes