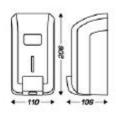

### **SPECIFICATIONS**

Net weight: 455 g

Dimensions: H206 x L110 x W106 Reservoir capacity: 800 mL

Installation: Screwed to the wall at 3 points Main material: Terluran (ABS) GP-22