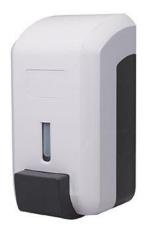

## **Ref.: A13551 SOAP DISPENSER WITH FOAM RESERVOIR 800 ML KING**

- Ideal for local authorities and public toilets
- ✓ Can be used with all of our foam lotions.

#### **APPLICATION**

Robust special local authorities dispenser with a level indicator. Especially designed for foam soap. Easy to install, closes with a key at the top of the device.

Eco-design: Using foam soap optimizes performance: the reservoir capacity is 3000 doses (4000 doses/liter); the 0.25 mL dose of this system reduces consumption by 4 to 8 times compared to the class gel pump system; The foam consistency reduces water consumption by 50%. Reusable reservoir limits unnecessary packaging.